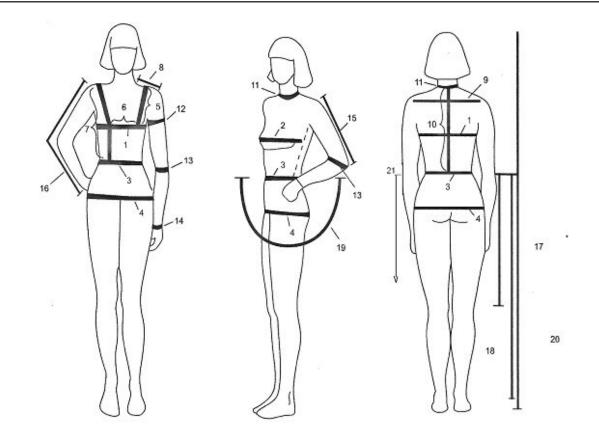

| 1 - Bust                    | 12 - Upper Arm                             |
|-----------------------------|--------------------------------------------|
| 2 - Front Bust              | 13 - Elbow                                 |
| 3 - Waist                   | 14 - Wrist                                 |
| 4 - Hips                    | 15 - Shoulder Seam to Elbow                |
| 5 - Shoulder to Tip of Bust | 16 - Shoulder Seam to Wrist                |
| 6 - Tip to Tip              | 17 - Waist to Mid-Knee                     |
| 7 - Front Waist, Over Bust  | 18 - Waist to Ankle                        |
| 8 - Shoulder Width          | 19 - From Waist through Legs to Back Waist |
| 9 - Back Width              | 20 - Height                                |
| 10 - Nape to Waist          | 21 - From Waist to Desire Length           |
| 11 - Neck                   | 22 - Bra Cup Size                          |